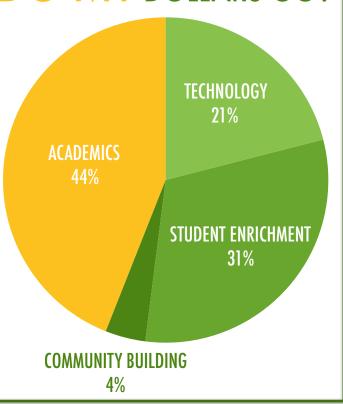

# WHEREDO MY DOLLARS GO?

The ask is \$400...but our Daves Avenue Home & School Club actually plans to spend OVER \$500 on every student this coming 2016/2017 school year. We need each and every one of YOU to help us ensure that we continue to support the many valued programs and services backing our teachers, enriching our children, and making Daves Avenue the outstanding school it is today!

AS A RESULT OF **YOUR** CONTRIBUTIONS, THE HOME & SCHOOL CLUB IS ABLE TO SUPPORT THE FOLLOWING PROGRAMS, ACTIVITIES, AND EVENTS AT DAVES AVENUE:

ACADEMICS :: ACCESS TO TOP NOTCH LITERACY and MATH SPECIALISTS :: PHYSICAL EDUCATION :: PROFESSIONAL DEVELOPMENT ::

TECHNOLOGY :: A RATIO OF 1:1 COMPUTERS FOR OUR 3RD, 4TH & 5TH GRADE CLASSROOMS :: iPADS FOR OUR 1ST & 2ND GRADE CLASSROOMS :: SMART BOARDS FOR OUR KINDERGARTENERS ::

STUDENT ENRICHMENT :: BACK TO SCHOOL SUPPLIES :: PROJECT CORNERSTONE :: ASSEMBLIES :: FUNVISORS :: SAFE ROUTES TO SCHOOL :: MATH OLYMPIAD :: SCIENCE FAIR :: GREEN TEAM :: AUTHORS DAY :: CASA :: CLAY PROGRAM :: HEALTH CLERK :: MEMORY BOOK :: ART SUPPLIES ::

COMMUNITY BUILDING :: FAMILY FUN NIGHT :: CARNIVAL :: BINGO NIGHT :: 5TH GRADE PARTY :: ICE CREAM SOCIAL :: MOMS NIGHT OUT ::